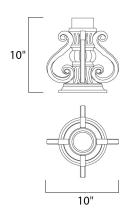

### PRODUCT DESCRIPTION

Maxim Lighting's commitment to both the residential lighting and the home building industries will assure you a product line focused on your lighting needs. With Maxim Lighting accessories you will find quality product that is well designed, well priced and readily available.



### **MEASUREMENTS**

DIMENSION : 10" W x 10" H HANGING WEIGHT : 2.53 lb

### LAMPING

BULB : NAW OW Total

DIMMABLE

#### **FINISHES OPTION**

Black

Bordeaux

Earth Tone

Florence Bronze

Oriental Bronze

Sienna

## MATERIAL

Aluminum

### **RATINGS**

cETLus Wet Location







### **ADDITIONAL**

OPERATING TEMPERATURE: -20°C (-4°F), 40°C (104°F)

Always consult a qualified electrician before installing any lighting product.



# WESTERN DISTRIBUTION CENTER (HEADQUARTER)

253 NORTH VINELAND AVE I CITY OF INDUSTRY, CA 91746

### **EASTERN DISTRIBUTION CENTER**

4200 SHIRLEY DR. I ATLANTA, GA 30336

P. 626.956.4200 | F. 626.956.4225 | maximlighting.com