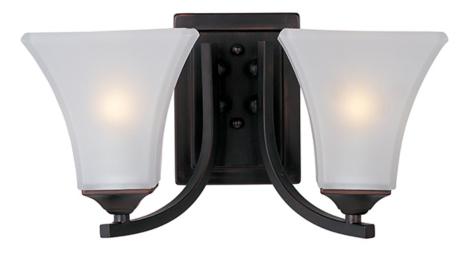

## **PRODUCT DESCRIPTION**

Straight lines and curves make this contemporary series a classic. Square metal tubing finished in your choice of Oil Rubbed Bronze or Satin Nickel support tapered square Frosted glass shades.

## FINISHES OPTION

GLASS Frosted FT

MATERIAL Steel + Glass

RATINGS cULus Damp Location