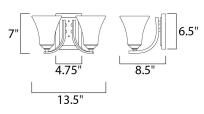

## MEASUREMENTS

DIMENSION BACK PLATE HANGING WEIGHT

LAMPING INPUT VOLTAGE : 120V LUMENS : 2,300 BULB : 2 x 6

BULB INCLUDED DIMMABLE : 13.5" W x 7" H x 8.5" Ext : 4.76" W x 6.5" H x 3.5" HCO : 4.59 lb

IAGE : 120V
: 2,300 Rated
: 2 x 60W Incandescent E26 Medium , 120W Total
JDED : (Not Included)
: Yes