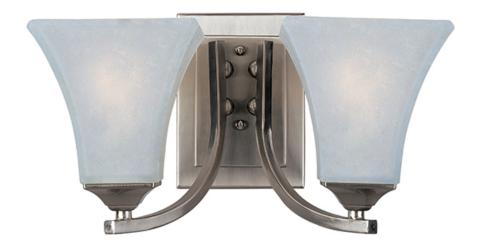

# PRODUCT DESCRIPTION

Straight lines and curves make this contemporary series a classic. Square metal tubing finished in your choice of Oil Rubbed Bronze or Satin Nickel support tapered square Frosted glass shades.

# **MEASUREMENTS**

DIMENSION : 13.5" W x 7" H x 8.5" Ext : 4.76" W x 6.5" H x 3.5" HCO **BACK PLATE** 

HANGING WEIGHT : 4.85 lb

# **GLASS**

Frosted FT

# MATERIAL

Steel + Glass