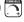

# 13.5"

# **MEASUREMENTS**

DIMENSION : 13.5" W x 7" H x 8.5" Ext : 4.76" W x 6.5" H x 3.5" HCO **BACK PLATE** 

HANGING WEIGHT : 4.85 lb