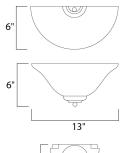

## **MEASUREMENTS**

DIMENSION : 13" W x 6" H x 6" Ext MAX OAH : 7.25" W x 6" H HANGING WEIGHT : 2.12 lb