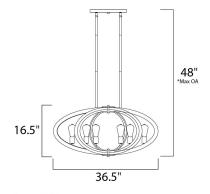

\*max overall height

### **MEASUREMENTS**

DIMENSION : 36.5" L x 22.25" W x 16.75" H

MAX OAH : 48" OAH

: 4.57" W  $\times\,0.83"$  H  $\times\,12.01"$  L CANOPY

HANGING WEIGHT : 20.9 lb