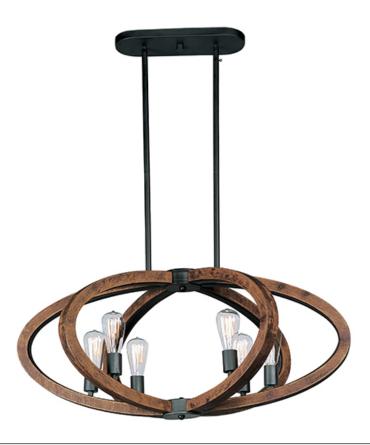

### **PRODUCT DESCRIPTION**

Rings of Ash wood are distressed and then finished In Antique Pecan for that old world feel. Metal accents finished in Anthracite provide a forged iron appearance that complements this rustic design.

# MATERIAL

Wood + Steel