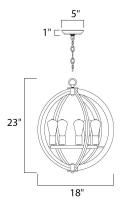

## **MEASUREMENTS**

DIMENSION : 18" L x 18" W x 23" H

MAX OAH : 65" OAH

CANOPY : 5" W x 1" H x 5" L

HANGING WEIGHT : 11.68 lb