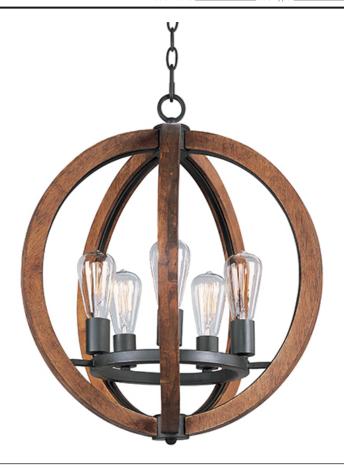

### PRODUCT DESCRIPTION

Rings of Ash wood are distressed and then finished In Antique Pecan for that old world feel. Metal accents finished in Anthracite provide a forged iron appearance that complements this rustic design.

#### **FINISHES OPTION**

Anthracite

#### MATERIAL

Wood + Steel