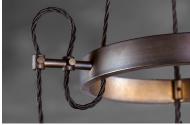

## **PRODUCT DESCRIPTION**

Metal frames of Oil Rubbed Bronze are draped with a twisted fabric wire for that authentic detail. Clear Hammered glass shades suspend from the twisted wire reminiscent of yesteryear. The restoration style of this collection lives on forever.

## **FINISHES OPTION**

GLASS Hammer HM

MATERIAL Steel + Glass

RATINGS cULus Dry Location

ADDITIONAL ADJUSTABLE SLOPE: 30 **OPERATING TEMPERATURE:** -20°C (-4°F), 40°C (104°F)

Always consult a qualified electrician before installing any lighting product.