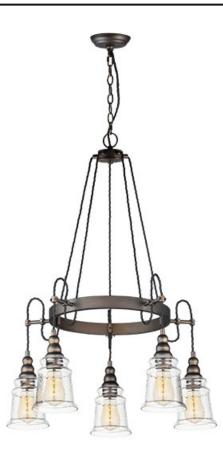

## **PRODUCT DESCRIPTION**

Metal frames of Oil Rubbed Bronze are draped with a twisted fabric wire for that authentic detail. Clear Hammered glass shades suspend from the twisted wire reminiscent of yesteryear. The restoration style of this collection lives on forever.

## MEASUREMENTS

DIMENSION MAX OAH CANOPY HANGING WEIGHT : 26.5" L x 26.5" W x 34" H : 71.5" OAH : 5" W x 1" H x 5" L

LAMPING INPUT VOLTAGE : 120V BULB

: 12.32 lb

: 5 x 60W Incandescent E26 Medium , 300W Total BULB INCLUDED : (Not Included)

## **FINISHES OPTION**

GLASS Hammer HM

MATERIAL Steel + Glass

RATINGS cULus Dry Location

ADDITIONAL ADJUSTABLE SLOPE: 30 **OPERATING TEMPERATURE:** -20°C (-4°F), 40°C (104°F)

Always consult a qualified electrician before installing any lighting product.