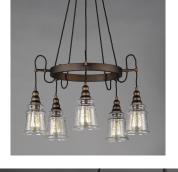

## **PRODUCT DESCRIPTION**

Metal frames of Oil Rubbed Bronze are draped with a twisted fabric wire for that authentic detail. Clear Hammered glass shades suspend from the twisted wire reminiscent of yesteryear. The restoration style of this collection lives on forever.

## MEASUREMENTS

DIMENSION MAX OAH CANOPY HANGING WEIGHT : 26.5" L x 26.5" W x 34" H : 71.5" OAH : 5" W x 1" H x 5" L

LAMPING INPUT VOLTAGE : 120V BULB

: 12.32 lb

: 5 x 60W Incandescent E26 Medium , 300W Total BULB INCLUDED : (Not Included)