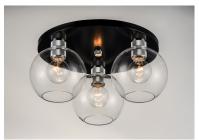

#### PRODUCT DESCRIPTION

Machined and knurled sockets are finished in Brushed Aluminum which gives stark contrast to the Black round tube frames. Heavy weight Clear hand-blown glass spheres adds scale to this industrial classic.

#### **FINISHES OPTION**

Black / Brushed Aluminum

### GLASS

Clear CL

#### MATERIAL

Steel + Aluminum + Glass