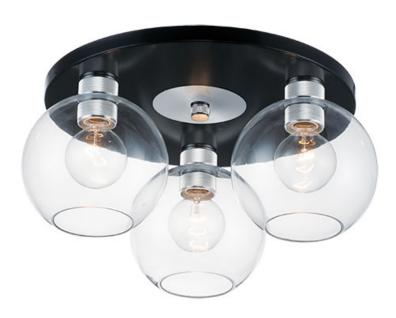

#### PRODUCT DESCRIPTION

Machined and knurled sockets are finished in Brushed Aluminum which gives stark contrast to the Black round tube frames. Heavy weight Clear hand-blown glass spheres adds scale to this industrial classic.

#### **FINISHES OPTION**

Black / Brushed Aluminum

### GLASS

Clear CL

#### MATERIAL

Steel + Aluminum + Glass