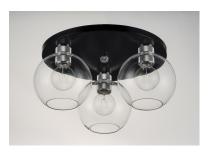

#### PRODUCT DESCRIPTION

Machined and knurled sockets are finished in Brushed Aluminum which gives stark contrast to the Black round tube frames. Heavy weight Clear hand-blown glass spheres adds scale to this industrial classic.

#### **FINISHES OPTION**

Black / Brushed Aluminum

### GLASS

Clear CL

#### MATERIAL

Steel + Aluminum + Glass