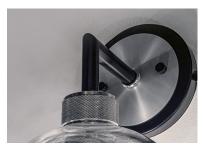

## **PRODUCT DESCRIPTION**

Machined and knurled sockets are finished in Brushed Aluminum which gives stark contrast to the Black round tube frames. Heavy weight Clear hand-blown glass spheres adds scale to this industrial classic.

## **FINISHES OPTION**

Black / Brushed Aluminum

GLASS Clear CL

MATERIAL Steel + Aluminum + Glass

RATINGS cULus Damp Location

ADDITIONAL INSTALL UP/DOWN: Up/Down **RATED LIFE NA Hours OPERATING TEMPERATURE:** -20°C (-4°F), 40°C (104°F)