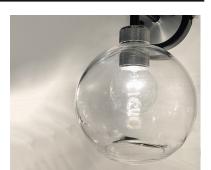

## **PRODUCT DESCRIPTION**

Machined and knurled sockets are finished in Brushed Aluminum which gives stark contrast to the Black round tube frames. Heavy weight Clear hand-blown glass spheres adds scale to this industrial classic.

## **FINISHES OPTION**

Black / Brushed Aluminum

GLASS Clear CL

MATERIAL Steel + Aluminum + Glass

RATINGS cULus Damp Location

ADDITIONAL INSTALL UP/DOWN: Up/Down **RATED LIFE NA Hours OPERATING TEMPERATURE:** -20°C (-4°F), 40°C (104°F)