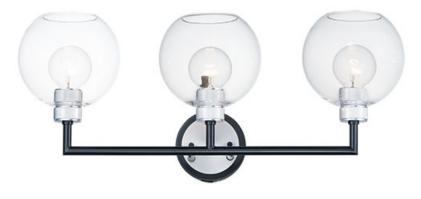

## **PRODUCT DESCRIPTION**

Machined and knurled sockets are finished in Brushed Aluminum which gives stark contrast to the Black round tube frames. Heavy weight Clear hand-blown glass spheres adds scale to this industrial classic.

## MEASUREMENTS

DIMENSION MAX OAH HANGING WEIGHT LAMPING

INPUT VOLTAGE BULB **BULB INCLUDED** DIMMABLE LIGHTING\_DIRECTION : Up/Down

: 27" L 11.25" H x 9" Ext : 5" W x 5" H

: 7.2 lb

:120V : 3 x 60W Incandescent E26 Medium , 180W Total : (Not Included) :Yes

## **FINISHES OPTION**

Black / Brushed Aluminum

GLASS Clear CL

MATERIAL Steel + Aluminum + Glass

RATINGS cULus Damp Location

ADDITIONAL INSTALL UP/DOWN: Up/Down **RATED LIFE NA Hours OPERATING TEMPERATURE:** -20°C (-4°F), 40°C (104°F)