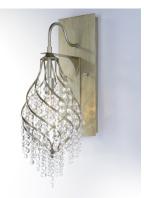

#### PRODUCT DESCRIPTION

Spiraling metal frames are draped with strands of crystal creating pendants of style and movement. Available in your choice of Oil Rubbed Bronze with Cognac crystal or Gold Silver with Beveled Crystal, these beautiful pendants are available at very attractive price.

#### **FINISHES OPTION**

Oil Rubbed Bronze

## GLASS

Beveled Crystal BC

# MATERIAL

Steel + Crystal