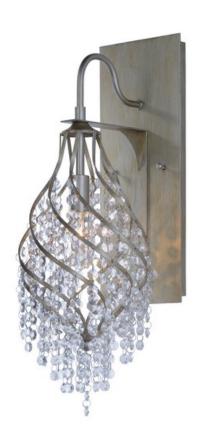

#### PRODUCT DESCRIPTION

Spiraling metal frames are draped with strands of crystal creating pendants of style and movement. Available in your choice of Oil Rubbed Bronze with Cognac crystal or Gold Silver with Beveled Crystal, these beautiful pendants are available at very attractive price.

#### **FINISHES OPTION**

Oil Rubbed Bronze

## GLASS

Beveled Crystal BC

# MATERIAL

Steel + Crystal