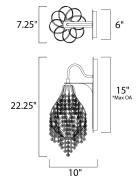

\*max overall heigh

#### **MEASUREMENTS**

DIMENSION : 7.25" W x 22.25" H x 10" Ext

MAX OAH : 6" W x 15" H HANGING WEIGHT : 5.06 lb