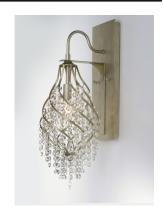

#### PRODUCT DESCRIPTION

Spiraling metal frames are draped with strands of crystal creating pendants of style and movement. Available in your choice of Oil Rubbed Bronze with Cognac crystal or Gold Silver with Beveled Crystal, these beautiful pendants are available at very attractive price.

#### **FINISHES OPTION**

Oil Rubbed Bronze

## GLASS

Beveled Crystal BC

# MATERIAL

Steel + Crystal