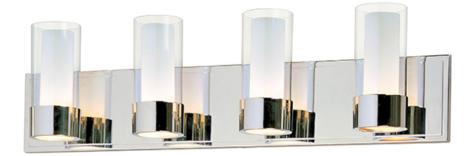

### **PRODUCT DESCRIPTION**

The Silo collection makes artful use of thin-profile rectangular tubing with a mirror-like Polished Chrome finish for a clean, contemporary look. A subtle Frost on the underside of the two cylindrical glass shades adds softness to the sleek lines, while the bright Xenon lamps are cleverly concealed in the cast metal ring allowing ample light to cast both upwards and downwards without glare.Â

#### **FINISHES OPTION**

Polished Chrome

GLASS Clear and Frosted CLFT

MATERIAL Metal, Glass

RATINGS cETLus Damp Location