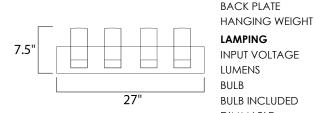

## MEASUREMENTS DIMENSION

: 27" W x 7.5" H x 4.5" Ext : 27" W x 5" H

#### LAMPING

INPUT VOLTAGE LUMENS BULB **BULB INCLUDED** DIMMABLE COLOR\_TEMP LIGHTING\_DIRECTION : Up/Dn

: 9.9 lb

:120V : 1,800 Rated (1,600 Del.) : 4 x 40W Xenon G9 , 160W Total : (Included) : Yes : 2900K