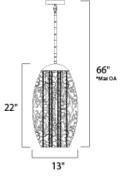

Quantity:\_



### **PRODUCT DESCRIPTION**

The Arabesque collection's intricate patterns are formed in metal and finished in Golden Silver. Strands of crystal beads add sparkle as they shimmer through the Xenon lamps. Unique oval-shaped pendants add a touch of class to any room.



verall height of foctur

### MEASUREMENTS

DIMENSION

MAX OAH

: 13" L x 13" W x 22" H : 66" OAH

### LAMPING

INPUT VOLTAGE : 120V LUMENS BULB BULB INCLUDED DIMMABLE COLOR\_TEMP

: 12.79 lb

# HANGING WEIGHT

: 4,500 Rated : 6 x 40W Xenon G9 , 240W Total : (Included) :Yes :2900K

# **FINISHES OPTION**

Golden Silver Oil Rubbed Bronze

GLASS Beveled Crystal BC

MATERIAL Steel + Crystal

# RATINGS

cETLus Dry Location



## ADDITIONAL

SLOPE: 120 RATED LIFE 2000 Hours **OPERATING TEMPERATURE:** -20°C (-4°F), 40°C (104°F)

Always consult a qualified electrician before installing any lighting product.



WESTERN DISTRIBUTION CENTER (HEADQUARTER) 253 NORTH VINELAND AVE I CITY OF INDUSTRY, CA 91746

EASTERN DISTRIBUTION CENTER 4200 SHIRLEY DR. I ATLANTA, GA 30336

P. 626.956.4200 | F. 626.956