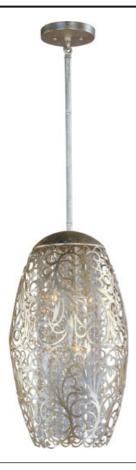

### **PRODUCT DESCRIPTION**

The Arabesque collection's intricate patterns are formed in metal and finished in Golden Silver. Strands of crystal beads add sparkle as they shimmer through the Xenon lamps. Unique oval-shaped pendants add a touch of class to any room.