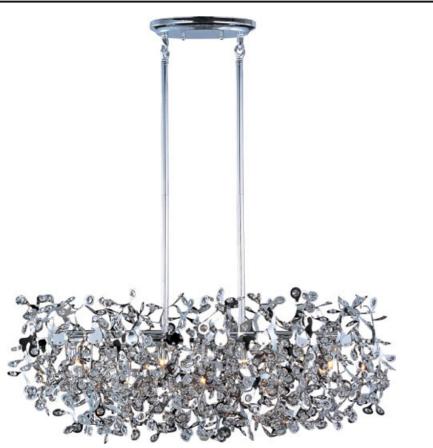

## **PRODUCT DESCRIPTION**

The Comet collection's Polished Chrome and thousands of Beveled Glass Crystals creates countless reflective surfaces that delicately and boldly illuminate with its xenon light source.

## **FINISHES OPTION**

Polished Chrome

GLASS Beveled Crystal BC

MATERIAL Stainless Steel + Crystal

RATINGS cETLus Dry Location

ADDITIONAL SLOPE: 120 RATED LIFE 2000 Hours **OPERATING TEMPERATURE:** -20°C (-4°F), 40°C (104°F)