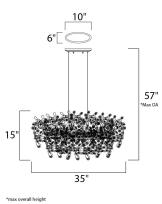

## **MEASUREMENTS**

COLOR\_TEMP

| DIMENSION      | : 35" L x 15.5" W x 15" H       |
|----------------|---------------------------------|
| MAX OAH        | : 57" OAH                       |
| CANOPY         | : 6"W x1"H x10"L                |
| HANGING WEIGHT | : 31.9 lb                       |
| LAMPING        |                                 |
| INPUT VOLTAGE  | : 120V                          |
| LUMENS         | : 3,500 Rated                   |
| BULB           | : 7 x 40W Xenon G9 , 280W Total |
| BULB INCLUDED  | : (Included)                    |
| DIMMABLE       | : Yes                           |