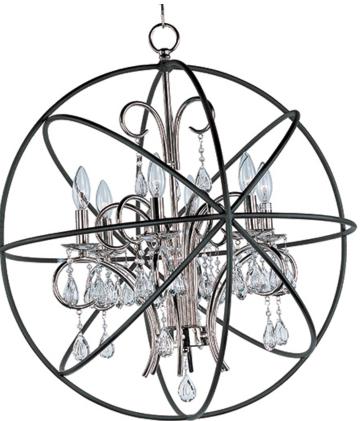

## **PRODUCT DESCRIPTION**

A spherical frame of metal surround a simple line chandelier draped in crystal for a transitional style that fits any interior design. Orbit is available in 2 sizes and 2 finishes, Oil Rubbed Bronze with Cognac crystal and a combo finish of Anthracite and Polished Nickel with Clear crystal.