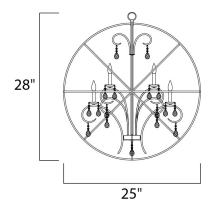

## MEASUREMENTS

DIMENSION

MAX OAH HANGING WEIGHT

LAMPING

LUMENS BULB

BULB INCLUDED

: 0 Rated

DIMMABLE :Yes

: 25" L x 25" W x 28" H

: 64" OAH : 16.5 lb

INPUT VOLTAGE : 120V

: 6 x 60W Incandescent E12 Candelabra , 360W Total

: (Not Included)

**FINISHES OPTION** 

Anthracite / Polished Nickel Oil Rubbed Bronze

MATERIAL