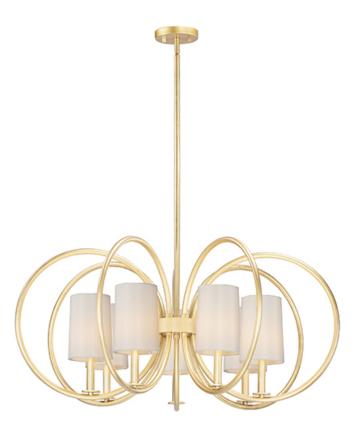

## PRODUCT DESCRIPTION

Heavy gauge rings are painted in Natural Aged Brass for a traditional approach to contemporary design. Nested in the center of each ring is a tall profile Off White fabric shade which casts soft light into the room and projects ample light to the surface below.

#### **MEASUREMENTS**

DIMENSION : 35.5" W x 16.25" H

MAX OAH : 54" OAH

CANOPY : 5" W x 0.75" H x 5" L

HANGING WEIGHT : 16.27 lb

## LAMPING

INPUT VOLTAGE : 120V

BULB : 7 x 60W Incandescent E12 Candelabra , 420W Total

BULB INCLUDED : (Not Included)

DIMMABLE : Y

#### **FINISHES OPTION**

Natural Aged Brass

### MATERIAL

Steel, Fabric