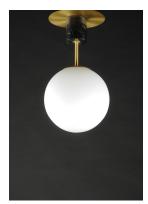

## **PRODUCT DESCRIPTION**

Inspired by both Mid Century Modern and Scandinavian Contemporary this collection spans a large breadth of today's interior design. Straight tubing finished in Satin Brass supports hand blown Satin White cased glass globes. Black accents of metal and Black marble add dramatic detail and upscale appeal.