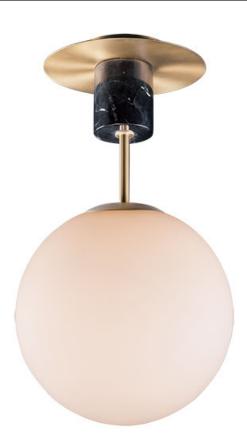

## **PRODUCT DESCRIPTION**

Inspired by both Mid Century Modern and Scandinavian Contemporary this collection spans a large breadth of today's interior design. Straight tubing finished in Satin Brass supports hand blown Satin White cased glass globes. Black accents of metal and Black marble add dramatic detail and upscale appeal.