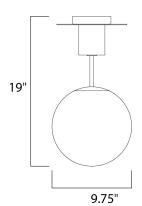

# **MEASUREMENTS**

DIMENSION : 9.75" W x 19" H

CANOPY : 6.29" W x 1" H x 6.29" L

HANGING WEIGHT : 6.6138 lb