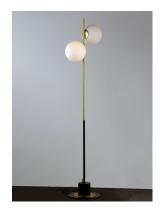

# PRODUCT DESCRIPTION

Inspired by both Mid Century Modern and Scandinavian Contemporary this collection spans a large breadth of today's interior design. Straight tubing finished in Satin Brass supports hand blown Satin White cased glass globes. Black accents of metal and Black marble add dramatic detail and upscale appeal.

#### MATERIAL

Steel + Marble + Opal Glass