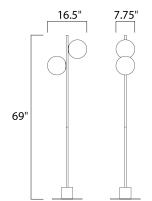

## **MEASUREMENTS**

DIMENSION : 16.5" L x 7.75" W x 69" H

HANGING WEIGHT : 24.2506 lb