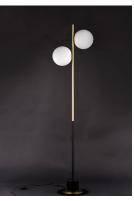

# PRODUCT DESCRIPTION

Inspired by both Mid Century Modern and Scandinavian Contemporary this collection spans a large breadth of today's interior design. Straight tubing finished in Satin Brass supports hand blown Satin White cased glass globes. Black accents of metal and Black marble add dramatic detail and upscale appeal.

#### MATERIAL

Steel + Marble + Opal Glass