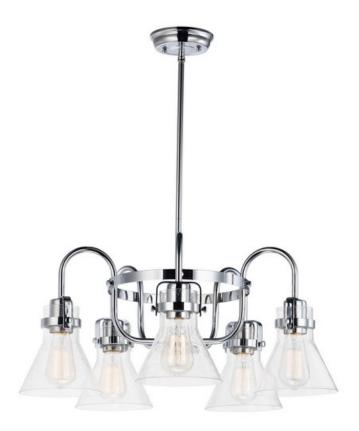

### PRODUCT DESCRIPTION

This nautical-inspired bath vanity features Clear Seedy glass cones suspended by a yoke frame finished in Polished Chrome. The clear glass offers abundant lighting and compliments the styling of the fixture. Make it a more industrial look by adding filament E26 light bulbs.