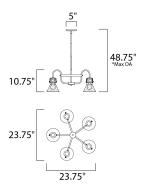

\*max overall height

### **MEASUREMENTS**

DIMENSION : 23.75" L x 23.75" W x 10.75" H

MAX OAH : 48.75" OAH

CANOPY : 5" W x 0.75" H x 5" L

HANGING WEIGHT : 11 lb WIRE LENGTH : 120"