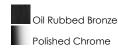

### PRODUCT DESCRIPTION

This nautical-inspired bath vanity features Clear Seedy glass cones suspended by a yoke frame finished in Polished Chrome. The clear glass offers abundant lighting and compliments the styling of the fixture. Make it a more industrial look by adding filament E26 light bulbs.



\*max overall height

### **MEASUREMENTS**

DIMENSION : 23.75" L x 23.75" W x 10.75" H

MAX OAH : 48.75" OAH

CANOPY : 5" W x 0.75" H x 5" L

HANGING WEIGHT : 11 lb WIRE LENGTH : 120"

### LAMPING

INPUT VOLTAGE : 110-130V

BULB : 5 x 60W Incandescent E26 Medium , 300W Total

BULB INCLUDED : (Not Included)

DIMMABLE : Yes

### **FINISHES OPTION**



# GLASS

Seedy CD

# MATERIAL

Steel + Glass

### **RATINGS**

cETLus Dry Location



#### **ADDITIONAL**

OPERATING TEMPERATURE: -20°C (-4°F), 40°C (104°F)

Always consult a qualified electrician before installing any lighting product.



WESTERN DISTRIBUTION CENTER (HEADQUARTER)
253 NORTH VINELAND AVE I CITY OF INDUSTRY, CA 91746

# **EASTERN DISTRIBUTION CENTER**

4200 SHIRLEY DR. I ATLANTA, GA 30336

P. 626.956.4200 | F. 626.956.4225 | maximlighting.com