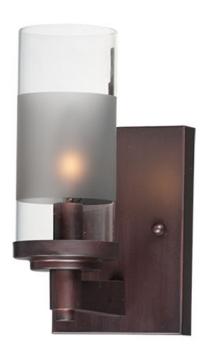

## PRODUCT DESCRIPTION

The ring fixture has become a staple in today's interior decor. This collection features a transitional design which works in both Contemporary and Traditional applications. Available in Satin Nickel or Oil Rubbed Bronze, the rings radiate elongated cast arms that cradle cylindrical Clear glass shades with a Frosted band to eliminate glare.

## **GLASS**

Clear and Frosted CLFT

# MATERIAL

Steel + Glass