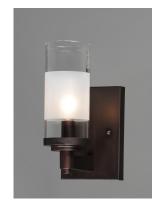

## PRODUCT DESCRIPTION

The ring fixture has become a staple in today's interior decor. This collection features a transitional design which works in both Contemporary and Traditional applications. Available in Satin Nickel or Oil Rubbed Bronze, the rings radiate elongated cast arms that cradle cylindrical Clear glass shades with a Frosted band to eliminate glare.

## **GLASS**

Clear and Frosted CLFT

# MATERIAL

Steel + Glass