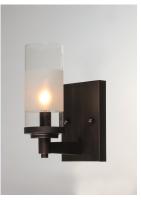

## PRODUCT DESCRIPTION

The ring fixture has become a staple in today's interior decor. This collection features a transitional design which works in both Contemporary and Traditional applications. Available in Satin Nickel or Oil Rubbed Bronze, the rings radiate elongated cast arms that cradle cylindrical Clear glass shades with a Frosted band to eliminate glare.

## **GLASS**

Clear and Frosted CLFT

# MATERIAL

Steel + Glass