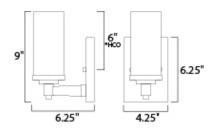

height from center of outlet to the top of the fixture

### **MEASUREMENTS**

: 4.25" W x 9" H x 6.25" Ext DIMENSION : x 4.25" W x 6.25" H MAX OAH

HANGING WEIGHT : 1.1 lb