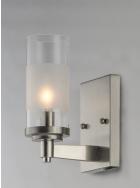

## **PRODUCT DESCRIPTION**

The ring fixture has become a staple in today's interior decor. This collection features a transitional design which works in both Contemporary and Traditional applications. Available in Satin Nickel or Oil Rubbed Bronze, the rings radiate elongated cast arms that cradle cylindrical Clear glass shades with a Frosted band to eliminate glare.

## FINISHES OPTION

GLASS Clear and Frosted CLFT

MATERIAL Steel + Glass

RATINGS cULus Damp Location

ADDITIONAL INSTALL UP/DOWN: Up OPERATING TEMPERATURE: -20°C (-4°F), 40°C (104°F)

Always consult a qualified electrician before installing any lighting product.