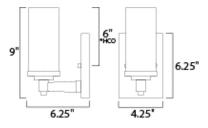

"height from center of outlet to the top of the fixture

## MEASUREMENTS DIMENSION

MAX OAH HANGING WEIGHT LAMPING INPUT VOLTAGE LUMENS BULB BULB INCLUDED

: 4.25" W x 9" H x 6.25" Ext : x 4.25" W x 6.25" H : 1.1 lb

:120V : 0 Rated : 1 x 60W Incandescent E12 Candelabra , 60W Total : (Not Included) DIMMABLE : Yes