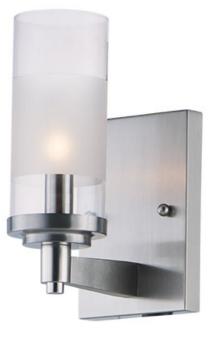

## **PRODUCT DESCRIPTION**

The ring fixture has become a staple in today's interior decor. This collection features a transitional design which works in both Contemporary and Traditional applications. Available in Satin Nickel or Oil Rubbed Bronze, the rings radiate elongated cast arms that cradle cylindrical Clear glass shades with a Frosted band to eliminate glare.

## FINISHES OPTION

GLASS Clear and Frosted CLFT

MATERIAL Steel + Glass

RATINGS cULus Damp Location

ADDITIONAL INSTALL UP/DOWN: Up OPERATING TEMPERATURE: -20°C (-4°F), 40°C (104°F)

Always consult a qualified electrician before installing any lighting product.