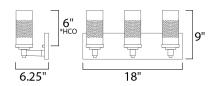

## **MEASUREMENTS**

DIMENSION : 18" W x 9" H x 6.25" Ext

MAX OAH : x 4.75" W x 18" H

HANGING WEIGHT : 3.3 lb