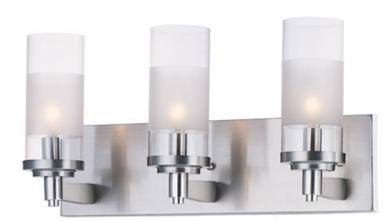

## PRODUCT DESCRIPTION

The ring fixture has become a staple in today's interior decor. This collection features a transitional design which works in both Contemporary and Traditional applications. Available in Satin Nickel or Oil Rubbed Bronze, the rings radiate elongated cast arms that cradle cylindrical Clear glass shades with a Frosted band to eliminate glare.

#### **FINISHES OPTION**

Oil Rubbed Bronze

Satin Nickel

## GLASS

Clear and Frosted CLFT

#### MATERIAL

Steel + Glass