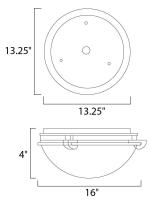

# **MEASUREMENTS**

| DIMENSION     | : 16" L x 16" W x 4" H                         |
|---------------|------------------------------------------------|
| MAX OAH       | : 13.25" W x 13.25" H                          |
| HANGING WEIGH | T : 4.43 lb                                    |
| LAMPING       |                                                |
| INPUT VOLTAGE | : 120V                                         |
| LUMENS        | : 2,016 Rated                                  |
| BULB          | : 3 x 60W Incandescent E26 Medium , 180W Total |
| BULB INCLUDED | : (Not Included)                               |
| DIMMABLE      | : Yes                                          |