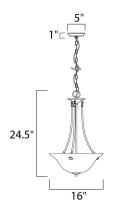

#### **MEASUREMENTS**

DIMENSION : 16" L x 16" W x 24.5" H

HANGING WEIGHT : 6.17 lb

LAMPING

INPUT VOLTAGE : 120V

LUMENS : 3,450 Rated

**BULB** : 3 x 60W Incandescent E26 Medium, 180W Total

**BULB INCLUDED** : (Not Included)