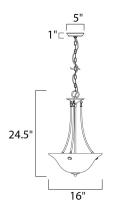

#### **MEASUREMENTS**

DIMENSION : 16" L x 16" W x 24.5" H

HANGING WEIGHT : 6.17 lb

LAMPING

INPUT VOLTAGE : 120V

LUMENS : 3,450 Rated

BULB : 3 x 60W Incandescent E26 Medium , 180W Total

BULB INCLUDED : (Not Included)