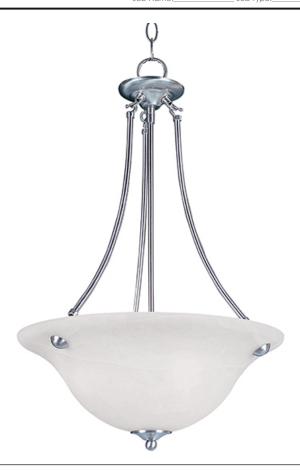

## PRODUCT DESCRIPTION

Maxim Lighting's commitment to both the residential lighting and the home building industries will assure you a product line focused on your basic lighting needs. With the Malaga collection you will find quality lighting that is well designed, well priced and readily available.

## **FINISHES OPTION**

Oil Rubbed Bronze
Polished Brass

Satin Nickel

## GLASS

Marble MR

## MATERIAL

Glass + Steel