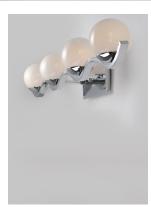

#### PRODUCT DESCRIPTION

Opal White glass balls suspend from a wave like metal arm finished in Polished Chrome. The clean contemporary design provides excellent illumination and classic design appeal. Brackets can be installed either glass up or down.

### ADDITIONAL

INSTALL UP/DOWN: Up/Dn **OPERATING TEMPERATURE:** -20°C (-4°F), 40°C (104°F)

Always consult a qualified electrician before installing any lighting product.