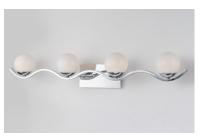

#### PRODUCT DESCRIPTION

Opal White glass balls suspend from a wave like metal arm finished in Polished Chrome. The clean contemporary design provides excellent illumination and classic design appeal. Brackets can be installed either glass up or down.