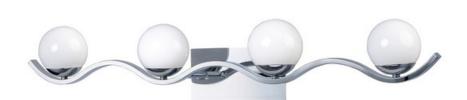

#### PRODUCT DESCRIPTION

Opal White glass balls suspend from a wave like metal arm finished in Polished Chrome. The clean contemporary design provides excellent illumination and classic design appeal. Brackets can be installed either glass up or down.