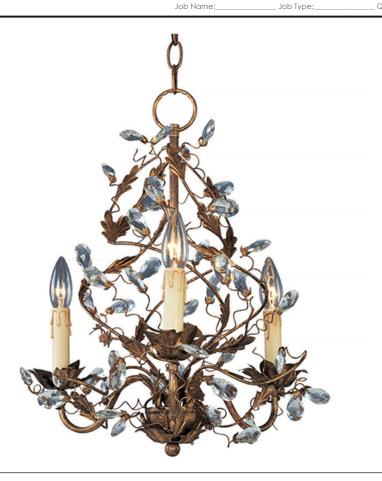

# PRODUCT DESCRIPTION

One of our most popular collections, Elegante combines lighting with decorating. Delicate leaves and crystals top the wrap-around vines. Offered in Etruscan Gold or Oil Rubbed Bronze.

### **MEASUREMENTS**

DIMENSION : 18.5" L x 18.5" W x 18" H

HANGING WEIGHT : 7.7 lb

LAMPING

INPUT VOLTAGE : 120V

LUMENS : 2,016 Rated

BULB : 3 x 60W Incandescent E12 Candelabra , 180W Total

BULB INCLUDED : (Not Included)