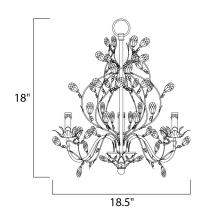

### **MEASUREMENTS**

DIMENSION : 18.5" L x 18.5" W x 18" H

HANGING WEIGHT : 7.7 lb

LAMPING

INPUT VOLTAGE : 120V

LUMENS : 2,016 Rated

BULB : 3 x 60W Incandescent E12 Candelabra , 180W Total

BULB INCLUDED : (Not Included)