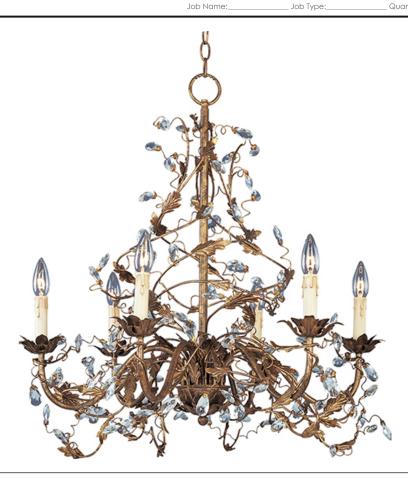

## PRODUCT DESCRIPTION

One of our most popular collections, Elegante combines lighting with decorating. Delicate leaves and crystals top the wrap-around vines. Offered in Etruscan Gold or Oil Rubbed Bronze.