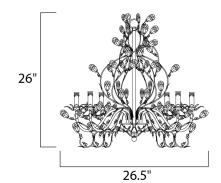

## **MEASUREMENTS**

DIMENSION : 26.5" L x 26.5" W x 28.5" H

HANGING WEIGHT : 15.18 lb