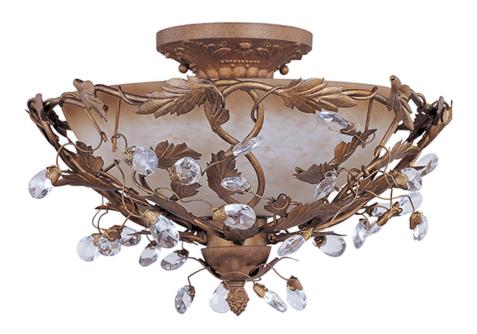

## PRODUCT DESCRIPTION

One of our most popular collections, Elegante combines lighting with decorating. Delicate leaves and crystals top the wrap-around vines. Offered in Etruscan Gold or Oil Rubbed Bronze.