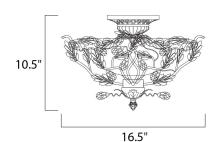

# MEASUREMENTS

DIMENSION : 16.5" L x 16.5" W x 10.5" H

HANGING WEIGHT : 7.96 lb