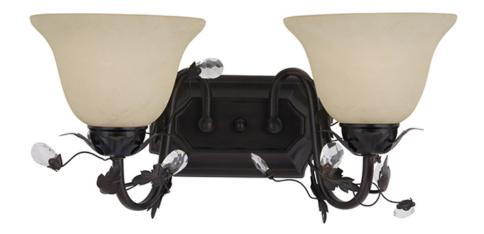

## PRODUCT DESCRIPTION

One of our most popular collections, Elegante combines lighting with decorating. Delicate leaves and crystals top the wrap-around vines. Offered in Etruscan Gold or Oil Rubbed Bronze.

**MEASUREMENTS** 

DIMENSION : 17.5" W x 8.5" H x 9" Ext : 8" W x 4.75" H x 4.3" HCO **BACK PLATE** 

HANGING WEIGHT : 3.75 lb

LAMPING

INPUT VOLTAGE : 120V

: 2,300 Rated LUMENS

BULB : 2 x 60W Incandescent E26 Medium, 120W Total

## **FINISHES OPTION**

Oil Rubbed Bronze

## **GLASS**

Frosted Ivory FI

## MATERIAL

Steel