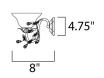

# **MEASUREMENTS**

DIMENSION : 38.5" W x 8.5" H x 9" Ext

BACK PLATE : 8" W x 4.75" H

HANGING WEIGHT : 7.72 lb