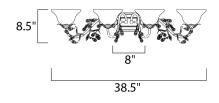

# **MEASUREMENTS**

DIMENSION : 38.5" W x 8.5" H x 9" Ext

BACK PLATE : 8" W x 4.75" H

HANGING WEIGHT : 7.72 lb