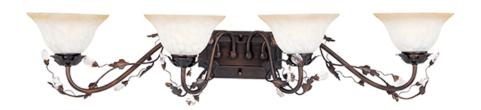

# PRODUCT DESCRIPTION

One of our most popular collections, Elegante combines lighting with decorating. Delicate leaves and crystals top the wrap-around vines. Offered in Etruscan Gold or Oil Rubbed Bronze.