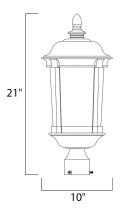

## MEASUREMENTS

HANGING WEIGHT

DIMENSION

BULB

: 10" L x 10" W x 21" H : 4.77 lb

- LAMPING INPUT VOLTAGE : 120V
- LUMENS : 2,016 Rated
  - : 3 x 40W Incandescent E12 Candelabra , 120W Total
- BULB INCLUDED : (Not Included)
- DIMMABLE : Yes