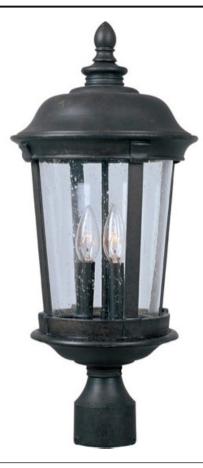

## PRODUCT DESCRIPTION

Dover Cast is a traditional, Mediterranean style collection from Maxim Lighting International in Bronze finish with Seedy glass.

## FINISHES OPTION Bronze

GLASS Seedy CD

MATERIAL Die Cast Aluminum

RATINGS CETLus Wet Location

ADDITIONAL RATED LIFE 1500 Hours OPERATING TEMPERATURE: -20°C (-4°F), 40°C (104°F)

Always consult a qualified electrician before installing any lighting product.