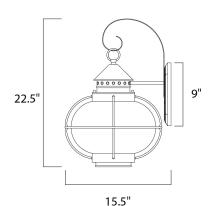

# **MEASUREMENTS**

DIMENSION : 14" W x 22.5" H x 15.5" Ext BACK PLATE : 4.5" W x 9" H x 8.5" HCO

HANGING WEIGHT : 5.07 lb