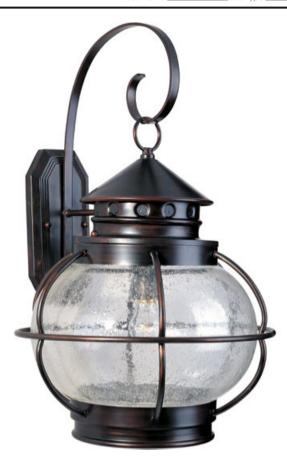

### PRODUCT DESCRIPTION

Portsmouth is a traditional, early American style collection from Maxim Lighting International in Oil Rubbed Bronze finish with Seedy glass.

#### **FINISHES OPTION**

Oil Rubbed Bronze

#### GLASS

Seedy CD

#### MATERIAL

Aluminum + Glass