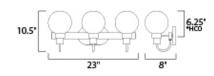

height from center of outlet to the top of the fixture

## **MEASUREMENTS**

**DIMENSION** : 23" W x 10.5" H x 8" Ext **BACK PLATE** : 7.88" W 6.25" HCO

HANGING WEIGHT : 5.36 lb