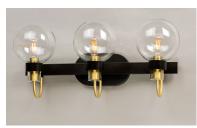

## PRODUCT DESCRIPTION

This classic Mid Century Modern design features a frame finished in a combination of Bronze and Satin Brass. The arms terminate at rings that support Clear heavy blown glass shades which were prevalent in this era.