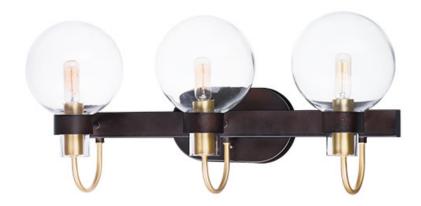

## PRODUCT DESCRIPTION

This classic Mid Century Modern design features a frame finished in a combination of Bronze and Satin Brass. The arms terminate at rings that support Clear heavy blown glass shades which were prevalent in this era.