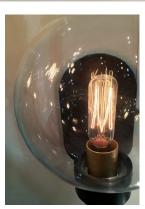

### LAMPING

INPUT VOLTAGE : 120V LUMENS : 0 Rated

BULB : 3 x 60W Incandescent E12 Candelabra, 180W Total

BULB INCLUDED : (Not Included)

DIMMABLE : Yes