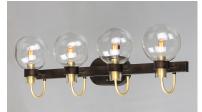

## **PRODUCT DESCRIPTION**

This classic Mid Century Modern design features a frame finished in a combination of Bronze and Satin Brass. The arms terminate at rings that support Clear heavy blown glass shades which were prevalent in this era.