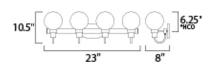

## MEASUREMENTS

DIMENSION BACK PLATE HANGING WEIGHT

LAMPING

LUMENS BULB BULB INCLUDED : 33" W x 10.5" H x 8" Ext : 7.88" W 6.25" HCO : 5.36 lb

INPUT VOLTAGE : 120V : 0 Rated : 4 x 60W Incandescent E12 Candelabra , 240W Total : (Not Included) DIMMABLE :Yes