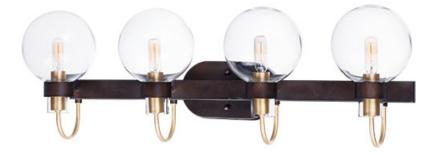

## **PRODUCT DESCRIPTION**

This classic Mid Century Modern design features a frame finished in a combination of Bronze and Satin Brass. The arms terminate at rings that support Clear heavy blown glass shades which were prevalent in this era.