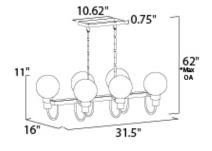

## **MEASUREMENTS**

DIMENSION : 31.5" L x 16" W x 11" H

MAX OAH : 62" OAH

: 10.62" W x 0.75" H CANOPY

HANGING WEIGHT : 5.36 lb