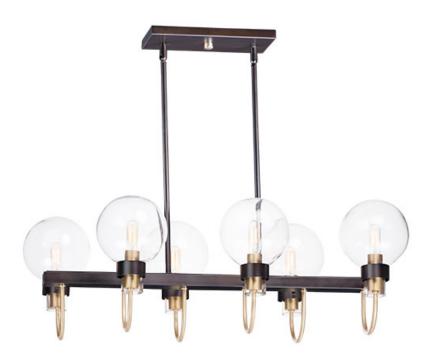

### PRODUCT DESCRIPTION

max overall height

This classic Mid Century Modern design features a frame finished in a combination of Bronze and Satin Brass. The arms terminate at rings that support Clear heavy blown glass shades which were prevalent in this era.

#### **FINISHES OPTION**

Bronze / Satin Brass

#### **GLASS**

Clear CL

#### MATERIAL

Steel + Glass