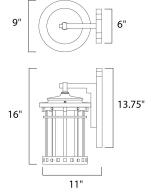

## **MEASUREMENTS**

|   |     | 0"                       | 14/                                                   |
|---|-----|--------------------------|-------------------------------------------------------|
|   | •   | 9                        | ٧V                                                    |
|   | :   | 6"                       | W                                                     |
|   | :   | 7.                       | 48                                                    |
|   |     |                          |                                                       |
| : | 120 | V                        |                                                       |
| : | 1,1 | 50                       | Ra                                                    |
| : | 1 x | 60                       | WI                                                    |
|   | :   | :<br>:<br>: 120<br>: 1,1 | : 9"<br>: 6"<br>: 7.<br>: 120V<br>: 1,150<br>: 1 x 60 |

x 16" H x 11" Ext x 13.75" H x 4" HCO lb ated Incandescent E26 Medium , 60W Total

- **BULB INCLUDED** : (Not Included)
- DIMMABLE : Yes