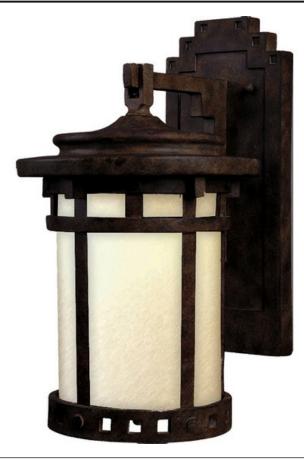

## **PRODUCT DESCRIPTION**

Santa Barbara Dark Sky is a traditional, craftsman/mission style collection from Maxim Lighting in Sienna finish with Mocha glass. Designed to meet the requirements of Dark Sky, these fixtures preserve and protect the nighttime environment and the heritage of dark skies through quality outdoor lighting.

## FINISHES OPTION Sienna

GLASS Mocha MO

MATERIAL Die Cast Aluminum + Glass

RATINGS cETLus Wet Location DARKSKY

ADDITIONAL RATED LIFE 2500 Hours **OPERATING TEMPERATURE:** -20°C (-4°F), 40°C (104°F)

Always consult a qualified electrician before installing any lighting product.