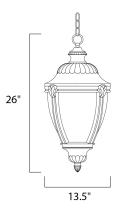

## **MEASUREMENTS**

DIMENSION : 13.5" L x 13.5" W x 26" H

: 12.32 lb HANGING WEIGHT

LAMPING

INPUT VOLTAGE : 120V

**LUMENS** : 2,016 Rated

BULB : 3 x 40W Incandescent E12 Candelabra , 120W Total

**BULB INCLUDED** : (Not Included)