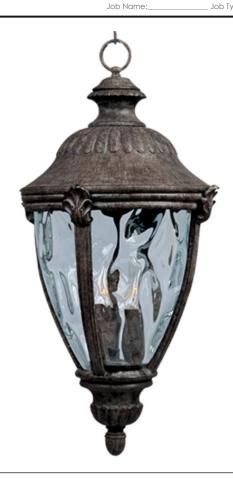

## **PRODUCT DESCRIPTION**

Morrow Bay Cast is a traditional, European style collection from Maxim Lighting International in Earth Tone finish with Water Glass glass.

#### MATERIAL

Die Cast Aluminum

#### **FINISHES OPTION**

Earth Tone

## **GLASS**

Water Glass WG