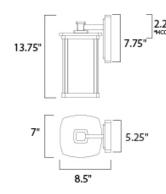

#### **MEASUREMENTS**

DIMENSION : 7" W x 13.75" H x 8.5" Ext BACK PLATE : 5.25" W x 7.75" H x 2.25" HCO

HANGING WEIGHT : 4.62 lb