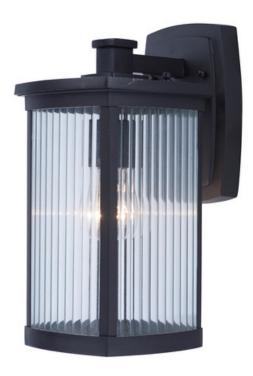

### PRODUCT DESCRIPTION

Simple lines create a transitional style that fits a wide variety of exterior home design. Available in both Platinum and Bronze finish with Frosted Seedy glass in fluorescent or incandescent. Fluorescent models can easily be adapted to LED with the lamp.

## GLASS

Clear CL

### MATERIAL

Aluminum + Glass