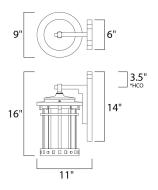

\*height from center of outlet to the top of the fixture

# **MEASUREMENTS**

DIMENSION : 9" W x 16" H x 11" Ext **BACK PLATE** : 6" W x 14" H x 3.5" HCO

HANGING WEIGHT : 12.79 lb