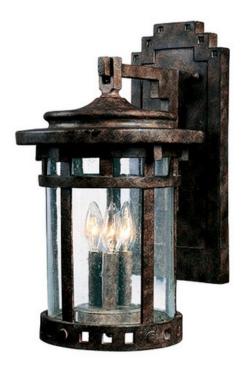

## **PRODUCT DESCRIPTION**

Maxim Lighting's Santa Barbara VX Collection is made with Vivex, a material twice the strength of resin, is non-corrosive, UV resistant and backed with a 5-Year Limited Warranty. Santa Barbara VX features our Sienna finish and Seedy glass.