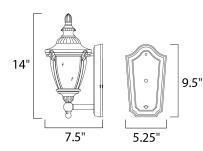

## MEASUREMENTS

DIMENSION : 7 BACK PLATE : 5 HANGING WEIGHT : 3 LAMPING INPUT VOLTAGE : 120V LUMENS : 672 F BULB : 1 x 6 BULB INCLUDED : (Not DIMMABLE : Yes

: 7" W x 14" H x 7.5" Ext : 5.25" W x 9.5" H x 8" HCO : 3.08 lb