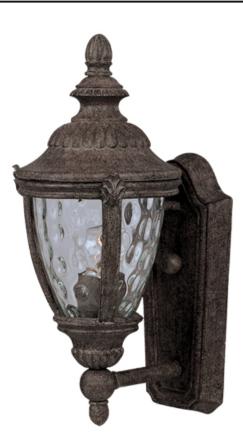

## PRODUCT DESCRIPTION

Maxim Lighting's Morrow Bay VX Collection is made with Vivex, a material twice the strength of resin, is non-corrosive, UV resistant and backed with a 5-Year Limited Warranty. Morrow Bay VX features our Earth Tone finish and Water Glass.

## FINISHES OPTION

Earth Tone

**GLASS** Water Glass WG

MATERIAL Vivex Resin Composite

RATINGS CETLus Wet Location

ADDITIONAL RATED LIFE 2500 Hours OPERATING TEMPERATURE: -20°C (-4°F), 40°C (104°F)

Always consult a qualified electrician before installing any lighting product.