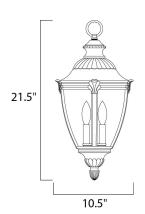

#### **MEASUREMENTS**

: 10.5" L x 10.5" W x 21.5" H DIMENSION

HANGING WEIGHT : 7.04 lb