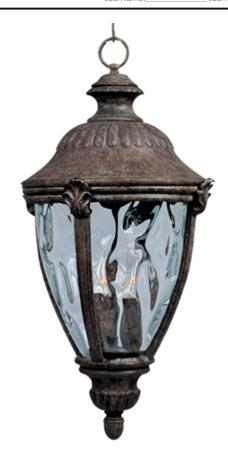

## **PRODUCT DESCRIPTION**

Maxim Lighting's Morrow Bay VX Collection is made with Vivex, a material twice the strength of resin, is non-corrosive, UV resistant and backed with a 5-Year Limited Warranty. Morrow Bay VX features our Earth Tone finish and Water Glass.

# **GLASS**

Water Glass WG