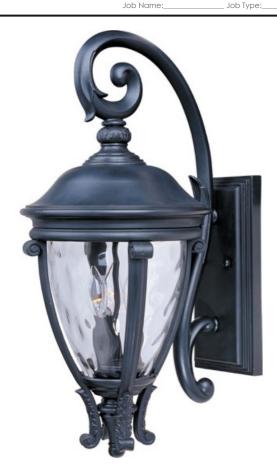

# PRODUCT DESCRIPTION

Maxim Lighting's Camden VX Collection is made with Vivex, a material twice the strength of resin, is non-corrosive, UV resistant and backed with a 5-Year Limited Warranty. Camden VX is available in our Black or Golden Bronze finish and our Water Glass.

# **GLASS**

Water Glass WG

## MATERIAL

Vivex Resin Composite + Glass