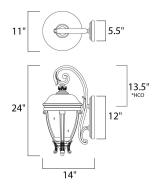

\*height from center of outlet to the top of the fixture

#### **MEASUREMENTS**

DIMENSION : 11" W x 24" H x 14" Ext **BACK PLATE** : 5.5" W x 12" H x 13.5" HCO

HANGING WEIGHT : 9.81047 lb