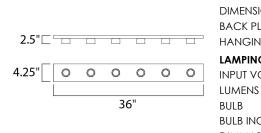

## MEASUREMENTS DIMENSION

BACK PLATE

LAMPING

BULB

: 36" W x 4.25" H x 2.5" Ext : 4" W x 35.25" H x 2.14" HCO HANGING WEIGHT : 2.88 lb

INPUT VOLTAGE :120V : 4,032 Rated : 6 x 60W Incandescent E26 Medium , 360W Total **BULB INCLUDED** : (Not Included) DIMMABLE : Yes