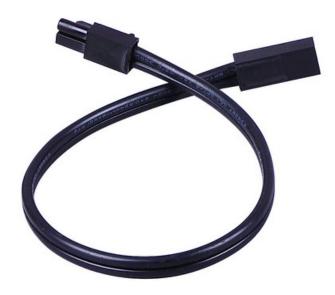

## **PRODUCT DESCRIPTION**

The versatile CounterMax® MX-LD-AC LED disc features two piece aluminum construction that allows for both surface mounting and are designed for daisy chain installation of up to nine discs on one driver with direct-wire installation. Fully dimmable with ELV and Triac dimmers. This combination of versatility, safety, energy efficiency and dimmability make the MX-LD-AC LED discs the smart choice for disc lighting.

## **MEASUREMENTS**

DIMENSION : 12." L HANGING WEIGHT : 0.1 lb

LAMPING

lumens bulb : 0 Rated (0 Del.) : W 0W Total