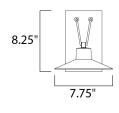

## **MEASUREMENTS**

DIMENSION : 7.75" W x 8.25" H x 9.5" Ext

BACK PLATE : 4.25" W x 7.25" H x 2.75" HCO

HANGING WEIGHT : 2.7 lb