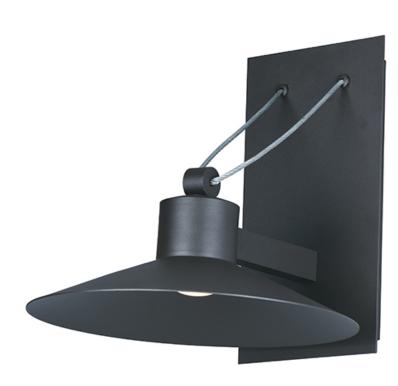

## PRODUCT DESCRIPTION

Conical shades finished in Architectural Bronze appear to be suspended by its stainless steel cable. Concealed inside these shades is a high powered COB LED which shines into a heavy Clear glass font. The bottom of theses fonts have an additional thickness of glass for better light distribution and lighting effect.

#### **FINISHES OPTION**

Architectural Bronze ABZ

## MATERIAL

Steel + Glass