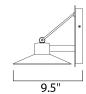

## **MEASUREMENTS**

DIMENSION : 7.75" W x 8.25" H x 9.5" Ext

BACK PLATE : 4.25" W x 7.25" H x 2.75" HCO

HANGING WEIGHT : 2.7 lb