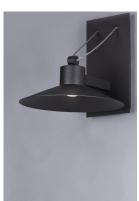

## PRODUCT DESCRIPTION

Conical shades finished in Architectural Bronze appear to be suspended by its stainless steel cable. Concealed inside these shades is a high powered COB LED which shines into a heavy Clear glass font. The bottom of theses fonts have an additional thickness of glass for better light distribution and lighting effect.

#### **FINISHES OPTION**

Architectural Bronze ABZ