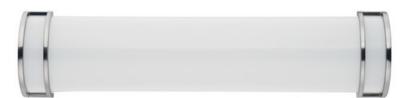

## PRODUCT DESCRIPTION

Commercial grade energy efficient lighting featuring linear frames of metal finished in Satin Nickel and etched opal glass over a multiple LED array to update an architecturally classic design.

### **MEASUREMENTS**

DIMENSION : 25" W x 6" H x 4.25" Ext MAX OAH : 24.5" W x 4.25" H

HANGING WEIGHT : 4.42 lb

LAMPING

INPUT VOLTAGE : 110-277V LUMENS : 1,500 Rated

BULB : 1 x 24W LED PCB Integrated , 24W Total