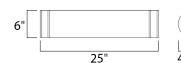

### **MEASUREMENTS**

DIMENSION : 25" W x 6" H x 4.25" Ext MAX OAH : 24.5" W x 4.25" H

HANGING WEIGHT : 4.42 lb

LAMPING

INPUT VOLTAGE : 110-277V LUMENS : 1,500 Rated

BULB : 1 x 24W LED PCB Integrated , 24W Total