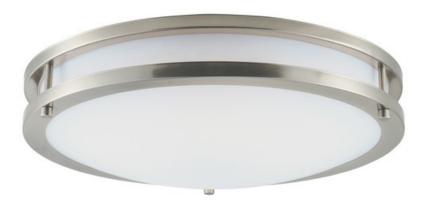

## PRODUCT DESCRIPTION

Commercial grade energy efficient lighting featuring linear frames of metal finished in Satin Nickel and etched opal glass over a multiple LED array to update an architecturally classic design.