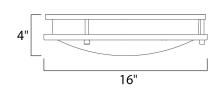

### **MEASUREMENTS**

DIMENSION : 16" L  $\times$  16" W  $\times$  4" H

HANGING WEIGHT : 3.26 lb

LAMPING

INPUT VOLTAGE : 110-277V LUMENS : 1,450 Rated

BULB : 1 x 23W LED PCB Integrated , 23W Total

BULB INCLUDED : (Integrated)