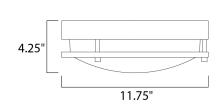

### **MEASUREMENTS**

**DIMENSION** : 11.75" L x 11.75" W x 4.25" H

HANGING WEIGHT : 3.32 lb

LAMPING

INPUT VOLTAGE : 110-277V **LUMENS** : 1,050 Rated

BULB :  $1 \times 15 \text{W}$  LED PCB Integrated , 15 W Total