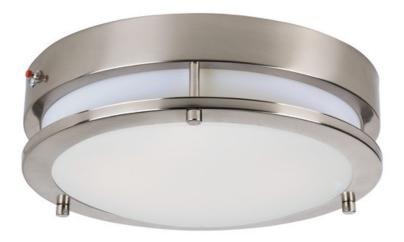

## PRODUCT DESCRIPTION

Commercial grade energy efficient lighting featuring linear frames of metal finished in Satin Nickel and etched opal glass over a multiple LED array to update an architecturally classic design.

### **MEASUREMENTS**

**DIMENSION** : 11.75" L x 11.75" W x 4.25" H

HANGING WEIGHT : 3.32 lb

LAMPING

INPUT VOLTAGE : 110-277V **LUMENS** : 1,050 Rated

BULB :  $1 \times 15 \text{W}$  LED PCB Integrated , 15 W Total

BULB INCLUDED : (Integrated)

DIMMABLE :No CRI : 90+ CRI COLOR\_TEMP : 3000K