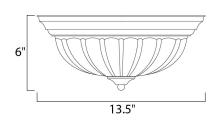

# **MEASUREMENTS**

DIMENSION : 13.5" L x 13.5" W x 6" H

HANGING WEIGHT : 2.43 lb