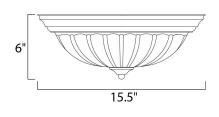

### MEASUREMENTS DIMENSION

DIMENSION : 15.5" W x 6" H HANGING WEIGHT : 3.37 lb

LAMPING INPUT VOLTAGE LUMENS BULB BULB INCLUDED

DIMMABLE

GE : 120V
: 2,016 Rated
: 3 x 60W Incandescent E26 Medium , 180W Total
ED : (Not Included)
: Yes