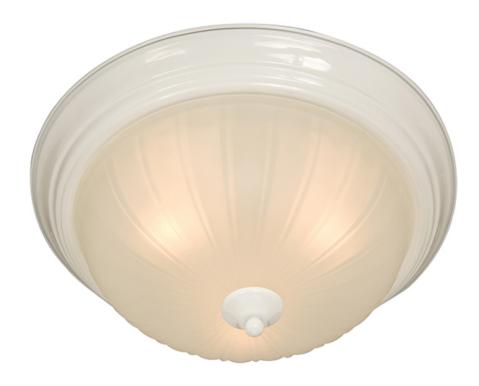

# Acom Country Stone Filbert Navaho White Oil Rubbed Bronze Pewter Polished Brass Satin Nickel Textured White White

Frosted FT

## MATERIAL

Glass + Steel